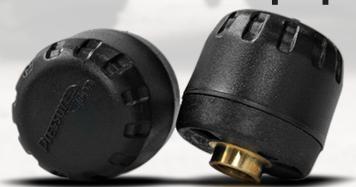

#### **SENSOR DESCRIPTION:**

Automated and Manual Tire Pressure Monitoring serves the same purpose, to reduce tire wear and save you money. Even though manual pressure checks can help reduce some wear, when performed regularly, they can neither monitor nor alert you while the equipment is moving. Tire wear happens while the equipment is moving.

Easy to install without demounting the tire while still providing users with the accurate and continuous tire performance data needed to add safety and savings to their operations.