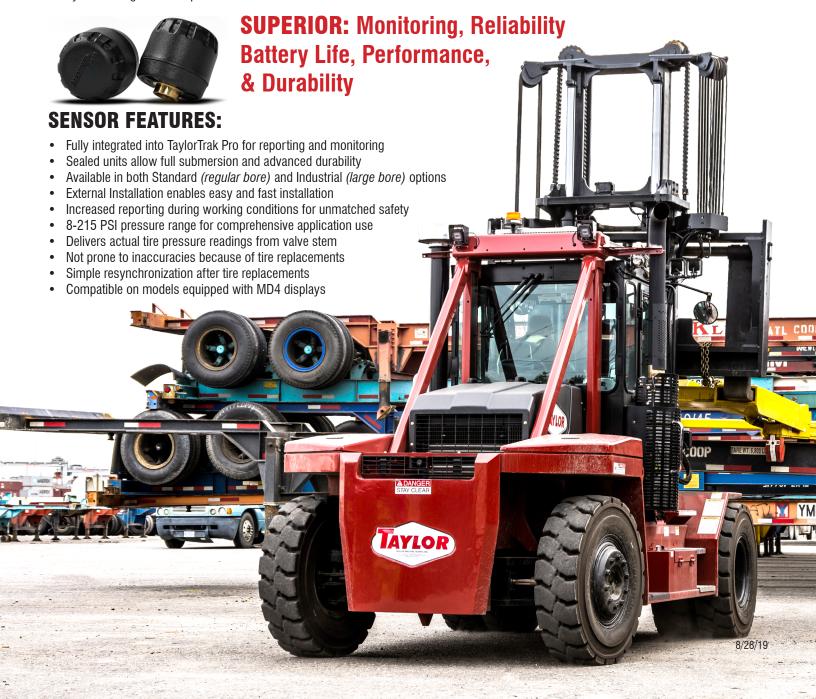

#### **NO DEMOUNTING REQUIRED**

Contact your local TaylorTrak Pro representative for more information or visit us online at www.taylortrakpro.com

Easy to install without demounting the tire while still providing users with the accurate and continuous tire performance data needed to add safety and savings to their operations.